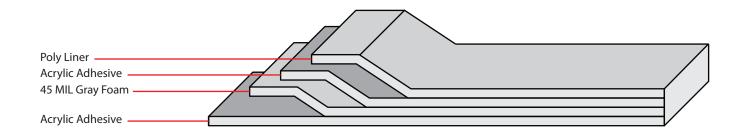

## VHB Permanent Mounting Tape Double Sided

- -High performance acrylic adhesive tape
- -1/2" Wide (13mm)
- -45 MIL closed cell polyethylene foam construction
- -3 MIL blue poly liner
- -Exceptional adhesion to a broad range of materials including bare metals, painted metals, plastics, glass and sealed wood
- -Resistant to: Temperature extremes, high humidity, UV degradation, compensates for difference in thermal expansion